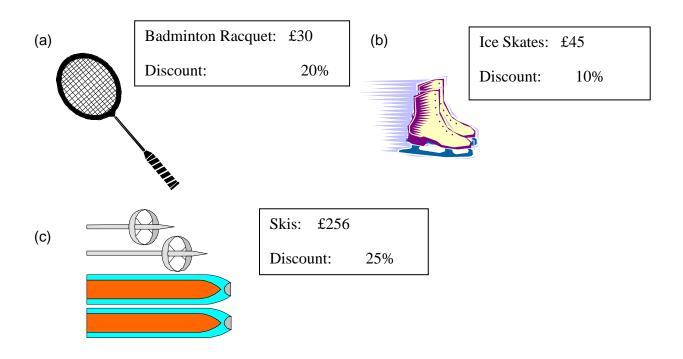

## N4 Applications of Maths - Percentage Increase/Decrease

The local sports shop is having a sale and offering the reductions shown in the diagrams.
Calculate the 'sale' price of each item.

- 2. A packet of crisps weighs 30g. Special offer packs give 40% extra free.
  - a. What weight of crisps do you get extra?
  - b. What is the new weight of a special offer pack?